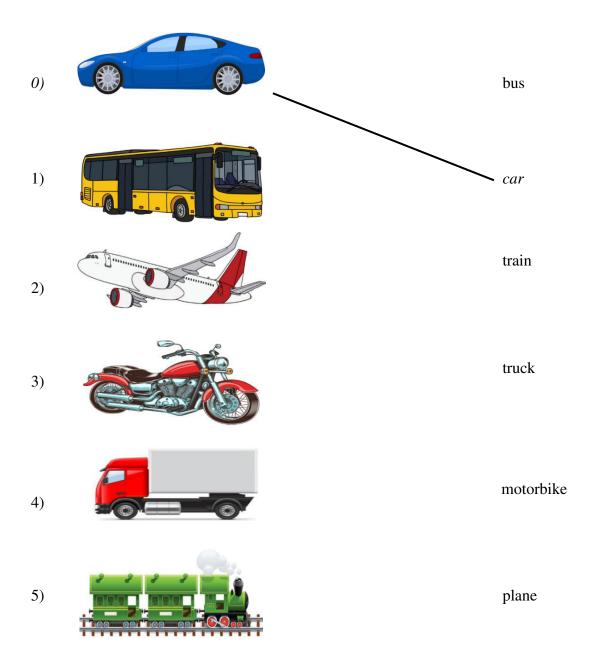

# NỘI DUNG ÔN TẬP KHỐI 2 – MÔN TIẾNG ANH KHOA HỌC (17/02/2020-22/02/2020)

### **Exercise 1:**

Choose the correct answer for each question. The first one has been done for you.



0. What is this?

A. plane



C. train



1. What is this?

A. motorbike

B. bicycle

C. boat

### 2. Which one travels **on land**?







## 3. Which one travels in the sky?







4. A truck travels ......

A. on land

B. on water

C. in the sky

5. A boat travels ......

A. on land

B. on water

C. in the sky



## Exercise 2: Match the picture to the correct word.





# Exercise 3: Fill in the blanks with the given words. The first one has been done for you.

| bigger     | truck    |
|------------|----------|
| longer     | on land  |
| in the sky | on water |

| 0) | A plane is <u>bigger</u> than a car. |
|----|--------------------------------------|
| 1) | A is bigger than a bicycle.          |
| 2) | A plane travels                      |
| 3) | A bus is than a car.                 |
| 4) | A boat travels                       |
| 5) | A motorbike travels                  |