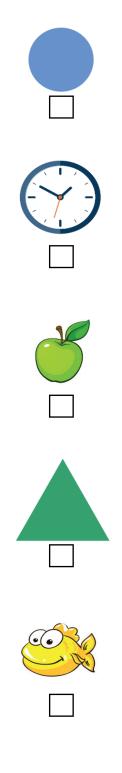

## Exercise 2: Tick the bigger or smaller.

0. Tick the **bigger** circle.

1. Tick the **bigger** clock.

2. Tick the **smaller** apple.

3. Tick the **smaller** triangle.

4. Tick the **bigger** fish.

5. Tick the **smaller** square.