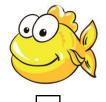

## Exercise 3: Tick "Yes" or "No".

| <i>0</i> . | is <b>smaller</b> than | Yes<br>✓ | No |
|------------|------------------------|----------|----|
| 1.         | is <b>bigger</b> than  | Yes      | No |
| 2.         | is <b>smaller</b> than | Yes      | No |
| 3.         | is <b>smaller</b> than | Yes      | No |
| 4.         | is <b>bigger</b> than  | Yes      | No |
| 5.         | is <b>bigger</b> than  | Yes      | No |