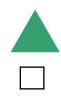

## Exercise 3: Tick "Yes" or "No".

| <i>0</i> . | is <b>smaller</b> than | Yes<br>✓ | No |
|------------|------------------------|----------|----|
| 1.         | is <b>bigger</b> than  | Yes      | No |
| 2.         | is <b>smaller</b> than | Yes      | No |
| 3.         | is <b>smaller</b> than | Yes      | No |
| 4.         | is <b>bigger</b> than  | Yes      | No |
| 5.         | is <b>bigger</b> than  | Yes      | No |