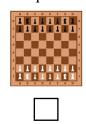

## Exercise 3: Tick "Yes" or "No".

| <i>0</i> . | is <b>smaller</b> than | Yes<br>✓ | No |
|------------|------------------------|----------|----|
| 1.         | is <b>bigger</b> than  | Yes      | No |
| 2.         | is <b>smaller</b> than | Yes      | No |
| 3.         | is <b>smaller</b> than | Yes      | No |
| 4.         | is <b>bigger</b> than  | Yes      | No |
| 5.         | is <b>bigger</b> than  | Yes      | No |